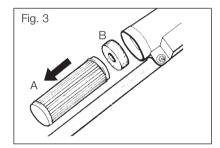

### 2 Stroke Models

Slide the air filter housing onto the upper handle. Position locating lug into hole in handle and secure with screw (see Fig.3). Be careful not to over tighten, as the plastic thread may be damaged.

(Fig. 3) Clean filter element "A" by tapping it on palm of hand. Do not use compressed air or wash with any liquid. Examine element for holes, splits or permanent clogging. Replace if necessary.

Dust-off seal ring "B" and examine. Replace if damaged or permanently crushed.